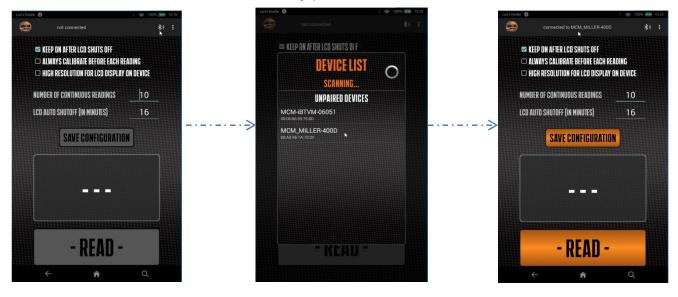

1. Start/Open the 400D app on your Android tablet.

2. The 400D app will open... at this point assure that the 400D is powered-on... then tap the **WPAN** icon to start the device discovery process...

3. Once your 400D device is shown in the **UNPAIRED DEVICES** section, select your 400D... The **pairing process** will complete showing a **connected to...** in the header of the 400D app...